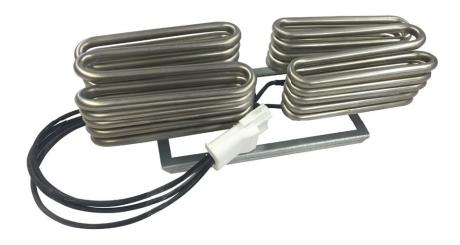

## **POST - HEATER KIT**

## NOTE!

We strongly recommend that the installation be done by a qualified expert. Check local regulations before installation.

The post-heating kit is suited to both R and L models. The R model is shown in the figures.