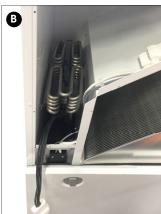

- 1. Disconnect the ventilation unit from the mains.
- 2. Open the upper door of the unit.
- 3. Remove the cover panel (A).
- 4. Remove the covers from the fastening holes.
- 5. Lower the heater into place (B).
- 6. Fasten the wing bolts (C).
- 7. Connect the connector (D).
- 8. Replace the cover panel and close the upper door.
- 9. Plug the unit back into the mains.
- If preferred, the cell bypass can be selected as the defrosting method from the control panel (see the manual).