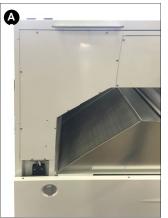

- 1. Disconnect the ventilation unit from the mains.
- 2. Open the upper door of the unit.
- 3. Remove the cover panel (A).
- 4. Remove the covers from the fastening holes.
- 5. Lower the heater into place (B).
- 6. Fasten the wing bolts (C).
- 7. Connect the connector (D).
- 8. Replace the cover panel and close the upper door.
- 9. Plug the unit back into the mains.
- If preferred, the cell bypass can be selected as the defrosting method from the control panel (see the manual).