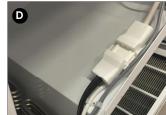

- 1. Disconnect the ventilation unit from the mains.
- 2. Open the upper door of the unit.
- 3. Remove the cover panel (A).
- 4. Remove the covers from the fastening holes.
- 5. Lower the heater into place (B).
- 6. Fasten the wing bolts (C).
- 7. Connect the connector (D).
- 8. Replace the cover panel and close the upper door.
- 9. Plug the unit back into the mains.
- If preferred, the cell bypass can be selected as the defrosting method from the control panel (see the manual).