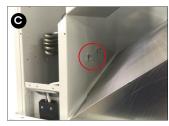

- 1. Disconnect the ventilation unit from the mains.
- 2. Open the upper door of the unit.
- 3. Remove the cover panel (A).
- 4. Remove the covers from the fastening holes.
- 5. Lower the heater into place (B).
- 6. Fasten the wing bolts (C).
- 7. Connect the connector (D).
- 8. Replace the cover panel and close the upper door.
- 9. Plug the unit back into the mains.
- If preferred, the cell bypass can be selected as the defrosting method from the control panel (see the manual).